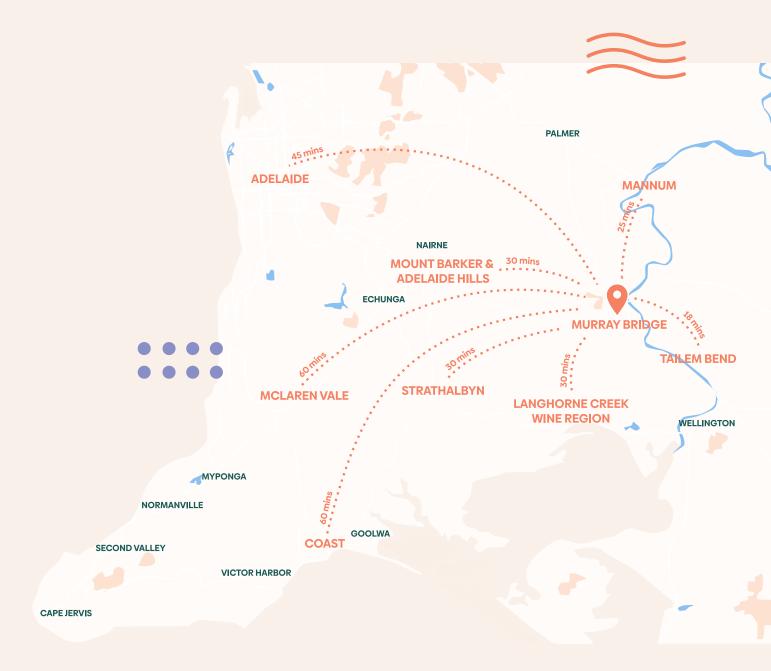

# Everything at your door

From expansive wetlands, scenic reserves, a well-manicured golf course, shopping, exquisite dining, Murray Bridge offers it all at your door.