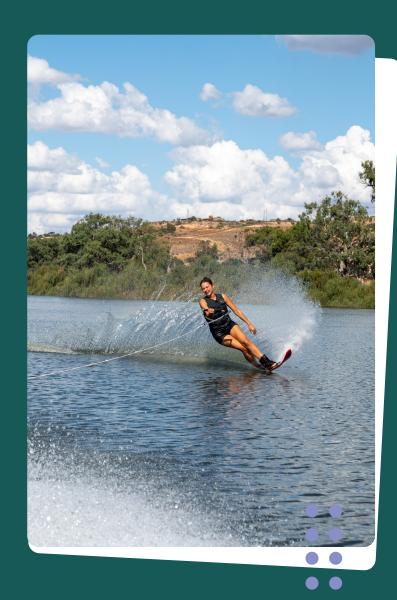

# The River Murray's Waterfront Playground

Murray Bridge, a charming rural city nestled on the banks of the River Murray, offers a sense of getaway with the comfort of home.

Boasting wide open waters, the River Murray offers an ideal playground for the water sport enthusiasts, or enjoy the slower pace with activities like fishing, swimming and rowing.

For those who prefer to keep their feet on solid ground, Murray Bridge also features beautiful walking trials and wetlands, a beautifully manicured, recently redeveloped golf course and the world famous Monarto Safari Park, just to name a few.