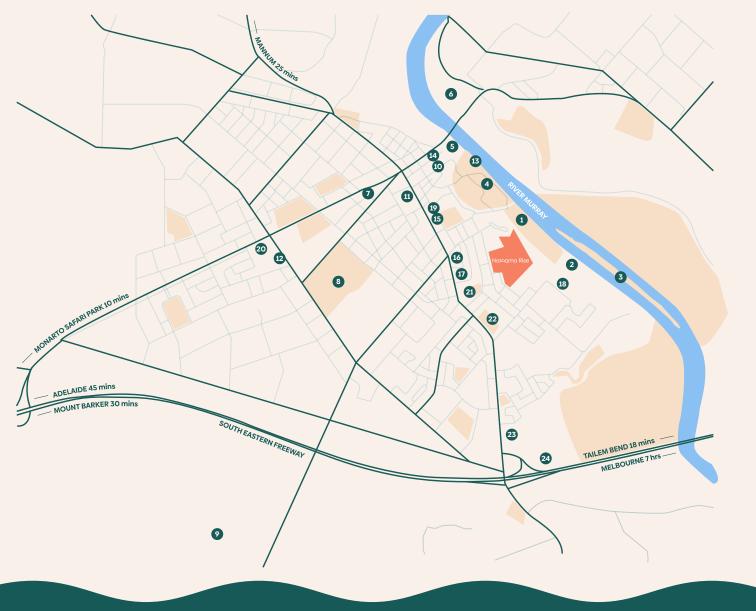

#### Recreation

- 1 Narooma Wetlands
- 2 Long Island Reserve
- 3 Long Island
- 4 Sturt Reserve
- 5 Wharf Precinct
- 6 Future Watersport Park
- 7 Murray Bridge Swimming Centre
- 8 Murray Bridge Golf Course
- 9 Gifford Hill Racecourse

#### Shopping

- 10 Murray Bridge Marketplace
- 11 Murray Bridge Green
- 12 Bunnings

#### Cafe & Dining

- 13 1924 Riverfront Steakhouse
- 14 Bridgeport Hotel

#### **Community Services**

- 15 Police Station
- 16 Murray Bridge Soldier Memorial Hospital
- 17 Lerwin Nursing Home
- 18 RSL Waterford Estate

#### Education

- 19 Childcare
- 20 Tyndale Christian School
- 21 Murray Bridge South Primary School
- 22 Murray Bridge High School
- 23 Unity College (Junior)
- 24 Unity College (Mid / Senior)